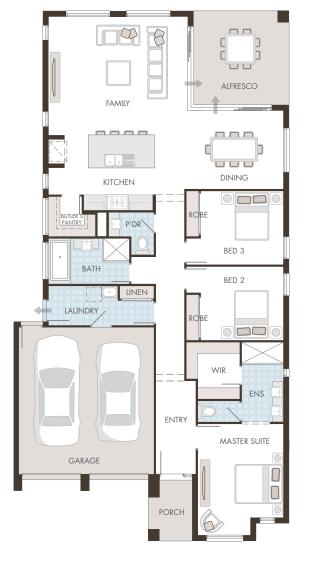

## FIXED PRICE NO MORE TO PAY \$645,000\*

Bedrooms

**READY BUILT** 

by Edgewater Homes

Garade

LOT 33 THE NEW ROUSE HILL

Rouse Hill

## **EVERYTHING INCLUDED**

- Fixed price site costs (no more to pay, no hidden extras)
- Contemporary front and rear landscaping
- Fencing
- Driveway & path
- Quality carpet throughout
- Timber laminate flooring
- High 2740mm ceilings
- Resort style undercover alfresco
- Feature timber stacker sliding doors
- Remote control garage door

Alarm systemDesigner kitchen with

- CaesarStone grand island kitchen bench and walk-in butler's pantry
- 20mm CaesarStone benchtops to bathroom & ensuite
- Large 900mm European style stainless steel appliances
- Split system air conditioning to living areas
- Downlights to living areas & hallway
- Dishwasher & microwave